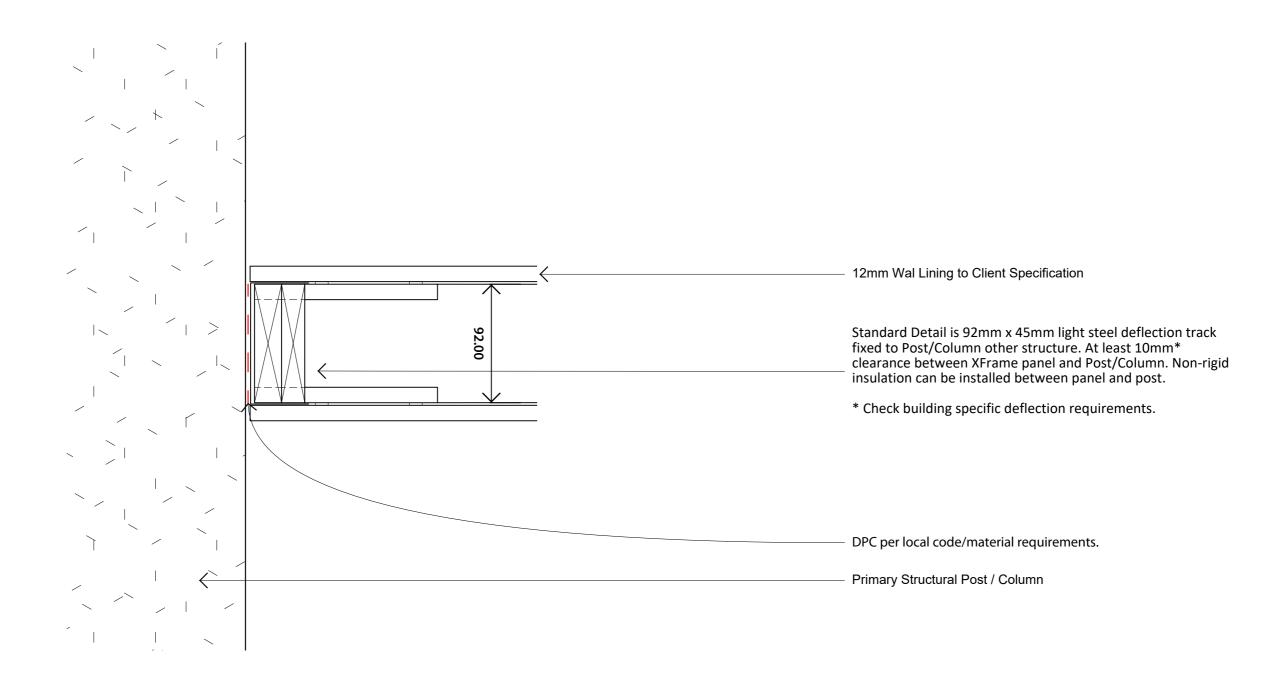

# XFrame Non-Load Bearing Wall Details

Version: July 2024 | System: 8.26i

# **Document Contents:**

- 01. Cover & Contents
- 02. Standard 2.4m Panel Configuration
- 03. Standard 3.0m Panel Configuration
- 04. Generic 2.4m Wall Elevation
- 05. Wall to Floor Hold-Down
- 06. Wall to Ceiling Seismic Deflection Bracket
- 07. Wall to Structure Junction
- 08. Wall to Roof (Free-Standing).
- 09. Ceiling





### **Frame Elevation**

#### All locking plates and angular members are 12mm F8 structural pine plywood.



## **Frame Elevation**

All locking plates and angular members are 12mm F8 structural pine plywood.













Only suitable for 92mm wall thickness.





8.26i



Ceiling Structure Plan (non-standard opening)



Ceiling Structure Plan (Typical)



Elevation