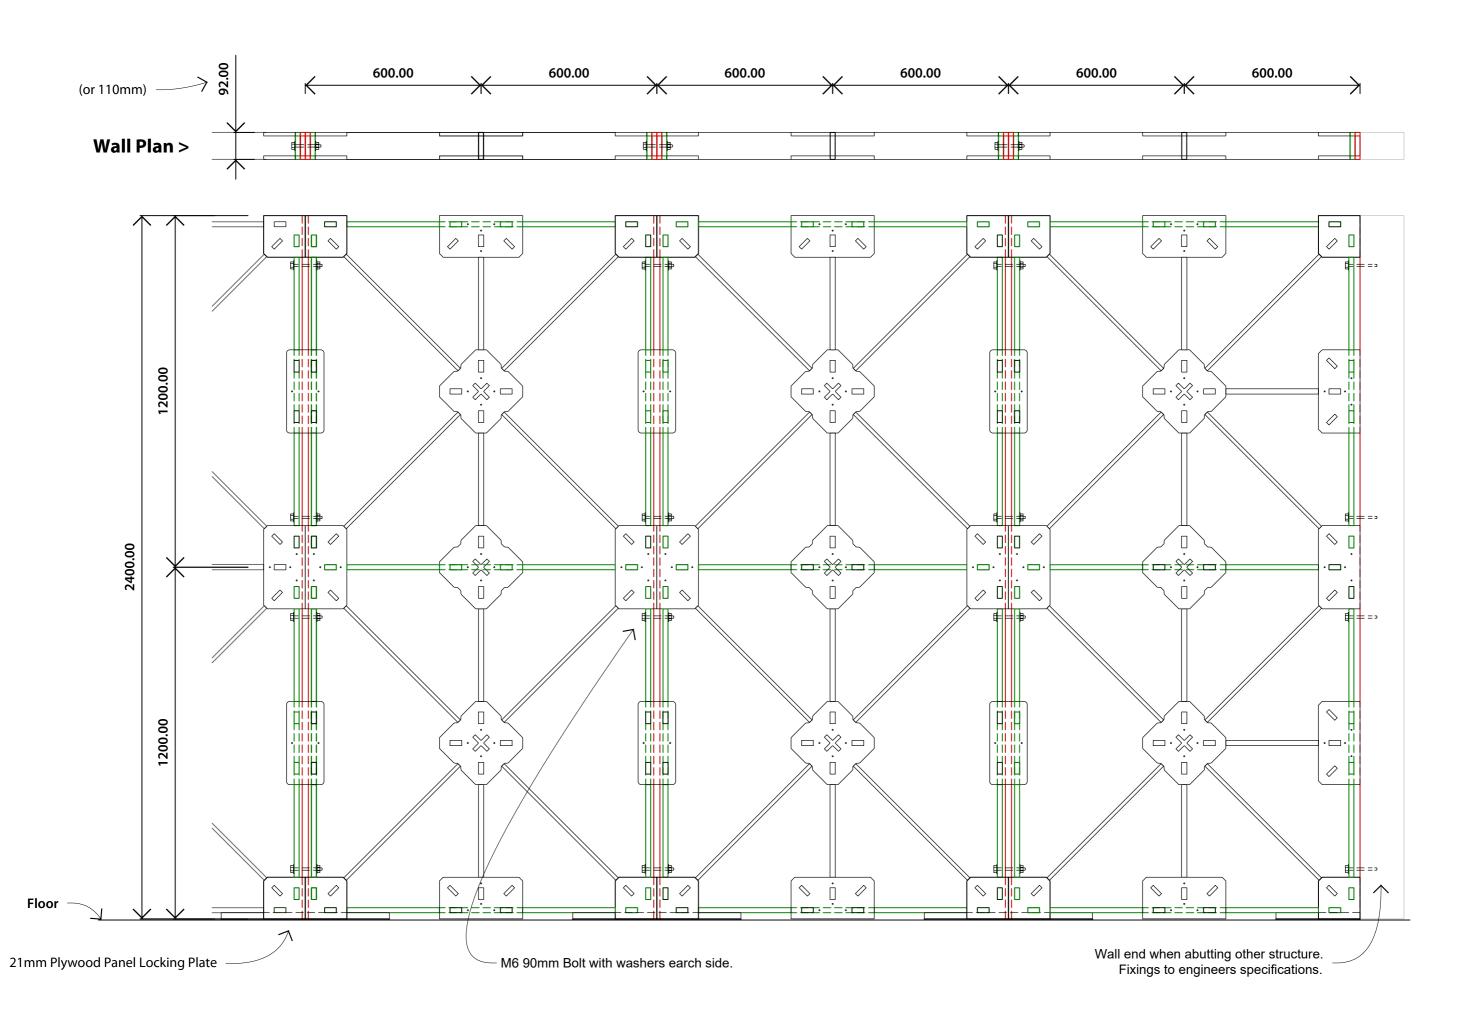

# XFrame Non-Load Bearing Wall Details

Version: July 2024 | System: 8.26i

# **Document Contents:**

- 01. Cover & Contents
- 02. Standard 2.4m Panel Configuration
- 03. Standard 3.0m Panel Configuration
- 04. Generic 2.4m Wall Elevation
- 05. Wall to Floor Hold-Down
- 06. Wall to Ceiling Seismic Deflection Bracket
- 07. Wall to Structure Junction
- 08. Wall to Roof (Free-Standing).
- 09. Ceiling





### **Frame Elevation**

#### All locking plates and angular members are 12mm F8 structural pine plywood.



## **Frame Elevation**

All locking plates and angular members are 12mm F8 structural pine plywood.













Only suitable for 92mm wall thickness.





8.26i



Ceiling Structure Plan (non-standard opening)



Ceiling Structure Plan (Typical)



Elevation