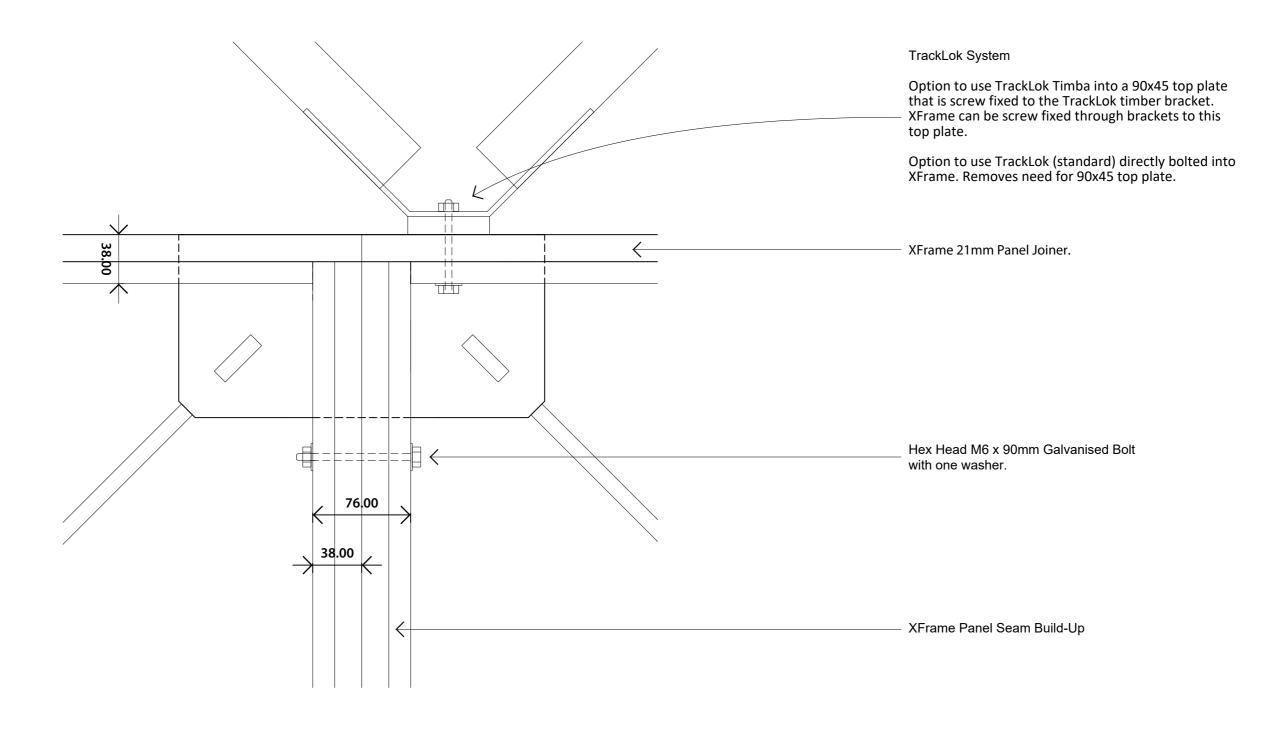

# XFrame Non-Load Bearing Wall Details

Version: July 2024 | System: 8.26i

# **Document Contents:**

- 01. Cover & Contents
- 02. Standard 2.4m Panel Configuration
- 03. Standard 3.0m Panel Configuration
- 04. Generic 2.4m Wall Elevation
- 05. Wall to Floor Hold-Down
- 06. Wall to Ceiling Seismic Deflection Bracket
- 07. Wall to Structure Junction
- 08. Wall to Roof (Free-Standing).
- 09. Ceiling





### **Frame Elevation**

#### All locking plates and angular members are 12mm F8 structural pine plywood.



## **Frame Elevation**

All locking plates and angular members are 12mm F8 structural pine plywood.













Only suitable for 92mm wall thickness.





8.26i



Ceiling Structure Plan (non-standard opening)



Ceiling Structure Plan (Typical)



Elevation