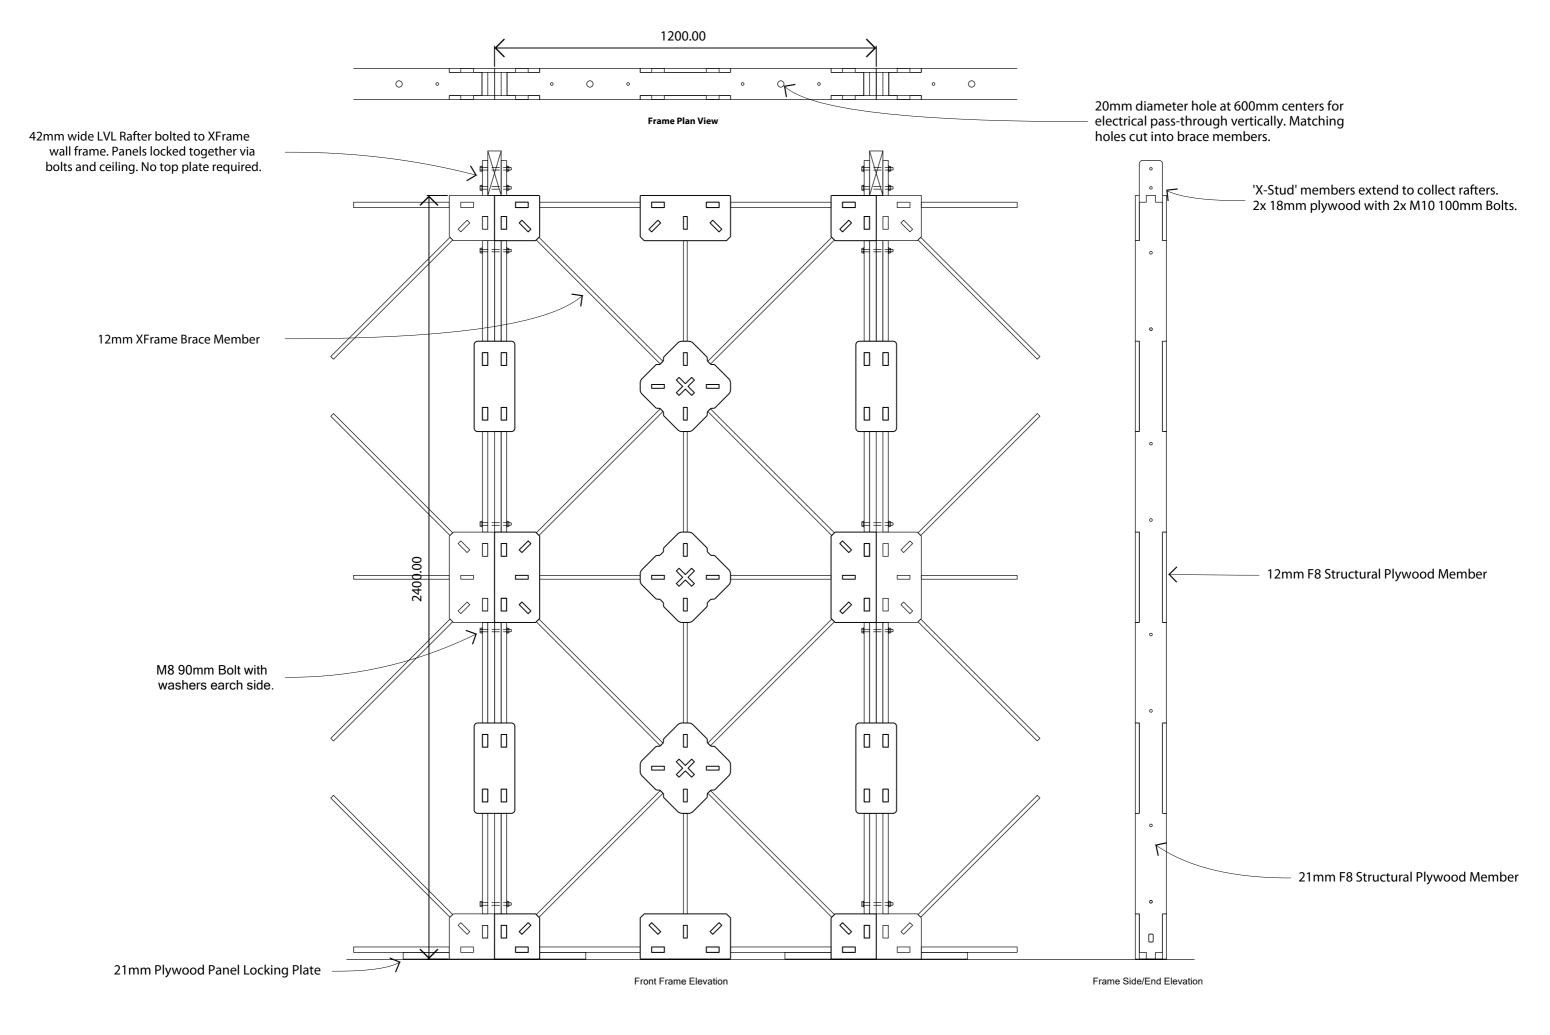

### **Frame Elevation**

#### All locking plates and angular members are 12mm F8 structural pine plywood.

## **Frame Elevation**

All locking plates and angular members are 12mm F8 structural pine plywood.

Only suitable for 92mm wall thickness.

8.26i

Ceiling Structure Plan (non-standard opening)

Ceiling Structure Plan (Typical)