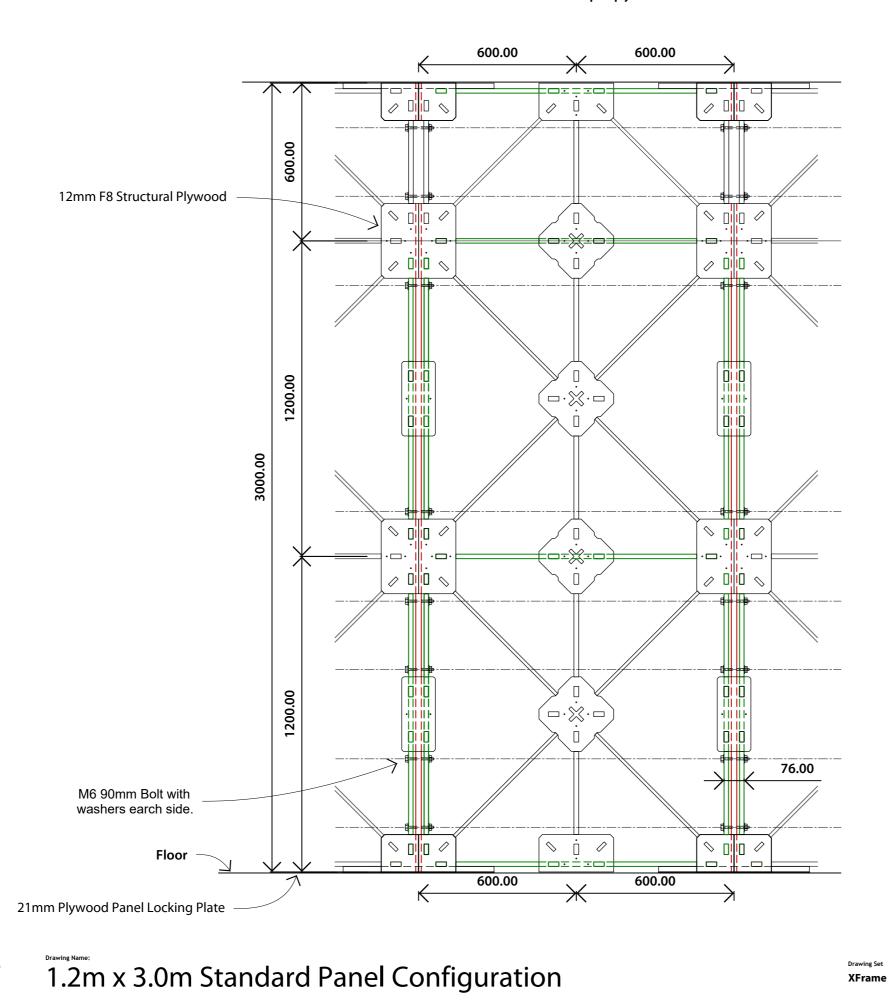

## **Frame Elevation**

All locking plates and angular members are 12mm F8 structural pine plywood.

Only suitable for 92mm wall thickness.

8.26i

Ceiling Structure Plan (non-standard opening)

Ceiling Structure Plan (Typical)