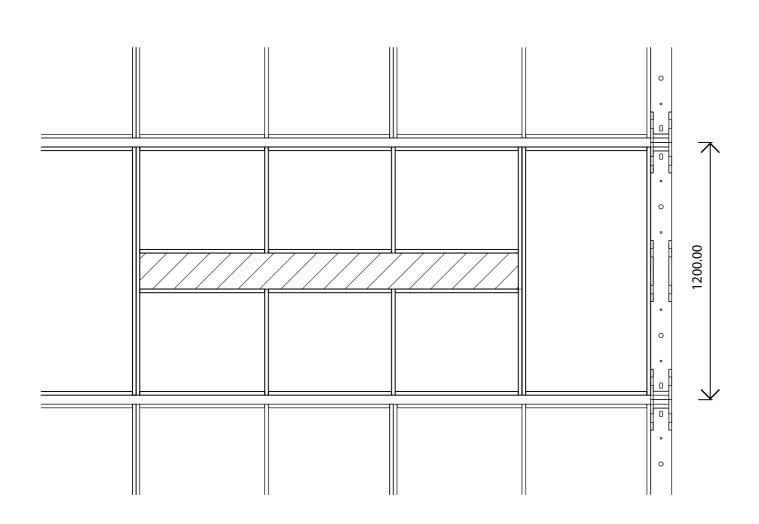

## **Frame Elevation**

All locking plates and angular members are 12mm F8 structural pine plywood.

Only suitable for 92mm wall thickness.

8.26i

Ceiling Structure Plan (non-standard opening)

Ceiling Structure Plan (Typical)