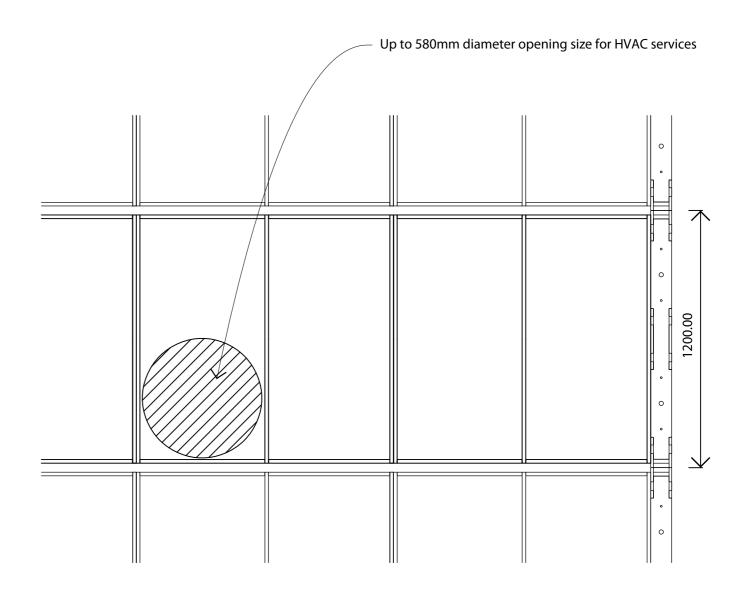

## **Frame Elevation**

All locking plates and angular members are 12mm F8 structural pine plywood.

Only suitable for 92mm wall thickness.

8.26i

Ceiling Structure Plan (non-standard opening)

Ceiling Structure Plan (Typical)