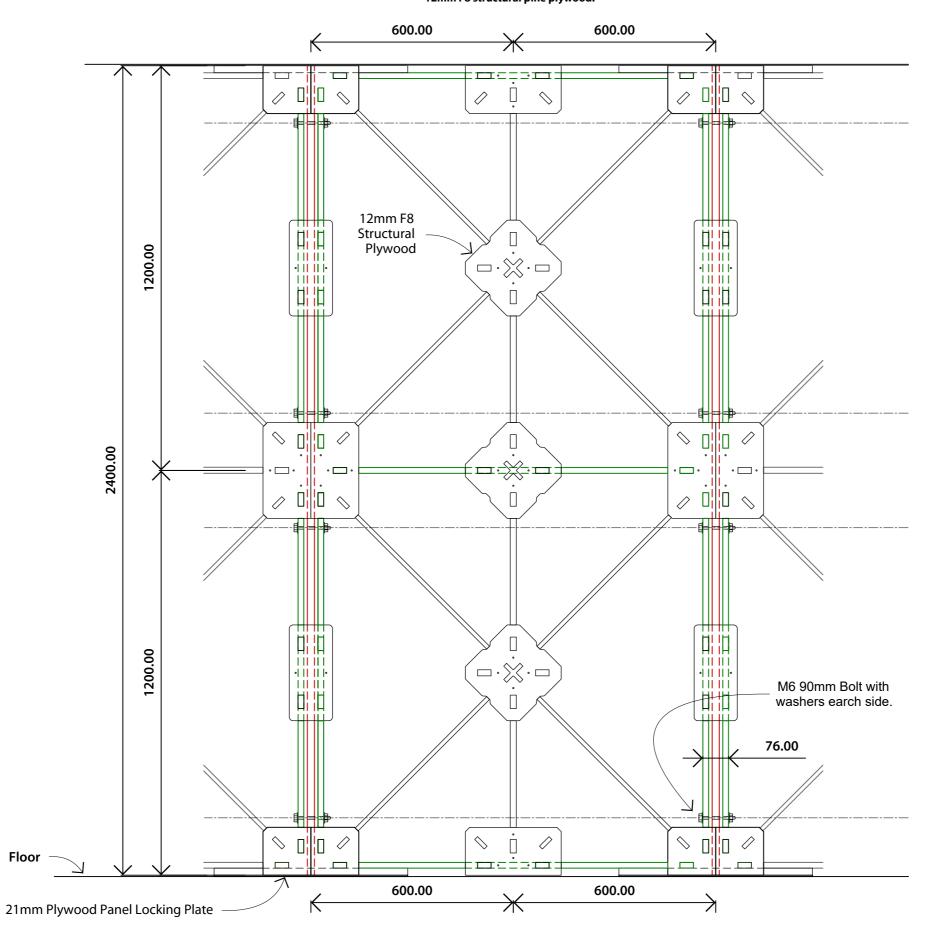

### **Frame Elevation**

#### All locking plates and angular members are 12mm F8 structural pine plywood.