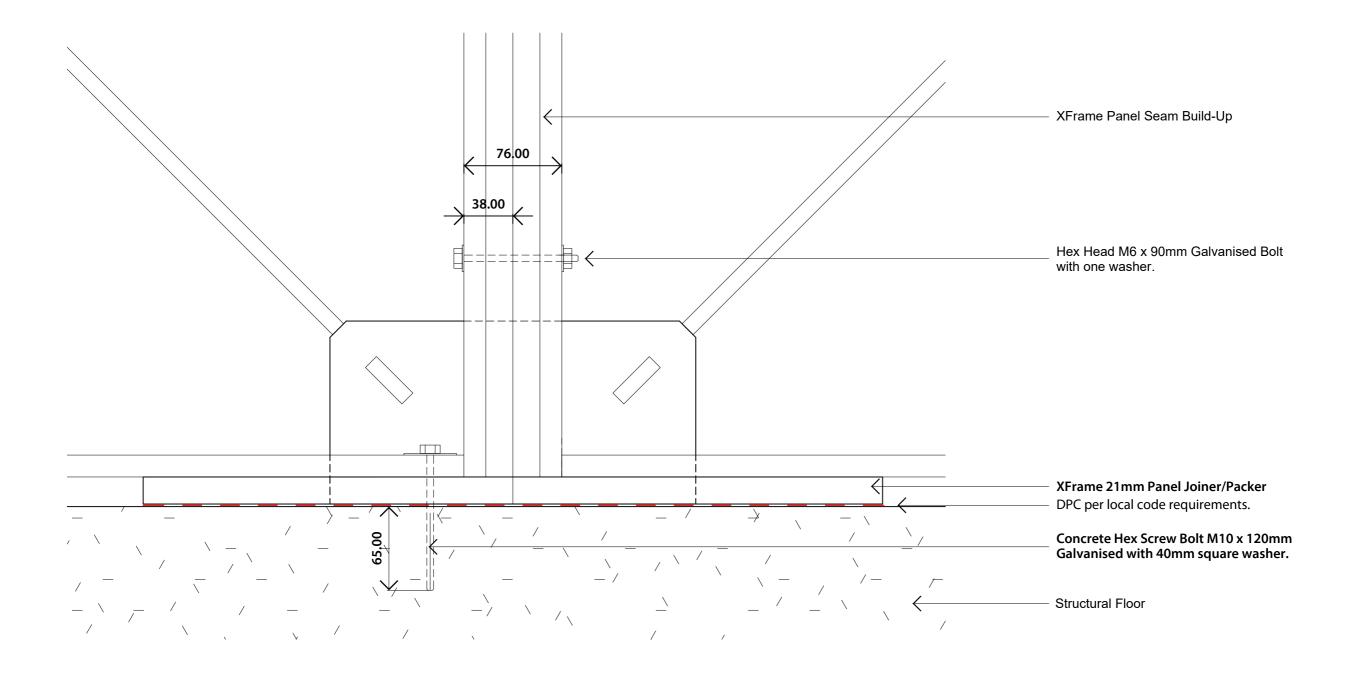

# XFrame Non-Load Bearing Wall Details

Version: July 2024 | System: 8.26i

# **Document Contents:**

- 01. Cover & Contents
- 02. Standard 2.4m Panel Configuration
- 03. Standard 3.0m Panel Configuration
- 04. Generic 2.4m Wall Elevation
- 05. Wall to Floor Hold-Down
- 06. Wall to Ceiling Seismic Deflection Bracket
- 07. Wall to Structure Junction
- 08. Wall to Roof (Free-Standing).
- 09. Ceiling





### **Frame Elevation**

#### All locking plates and angular members are 12mm F8 structural pine plywood.



## **Frame Elevation**

All locking plates and angular members are 12mm F8 structural pine plywood.













Only suitable for 92mm wall thickness.





8.26i



Ceiling Structure Plan (non-standard opening)



Ceiling Structure Plan (Typical)



Elevation