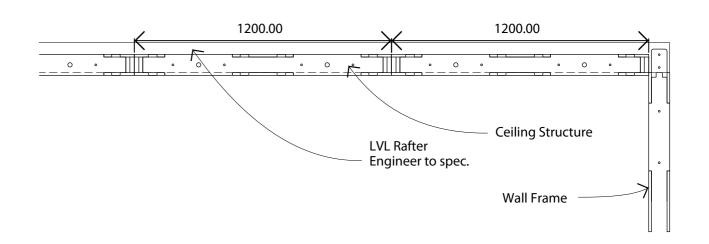

## **Frame Elevation**

All locking plates and angular members are 12mm F8 structural pine plywood.

Only suitable for 92mm wall thickness.

8.26i

Ceiling Structure Plan (non-standard opening)

Ceiling Structure Plan (Typical)