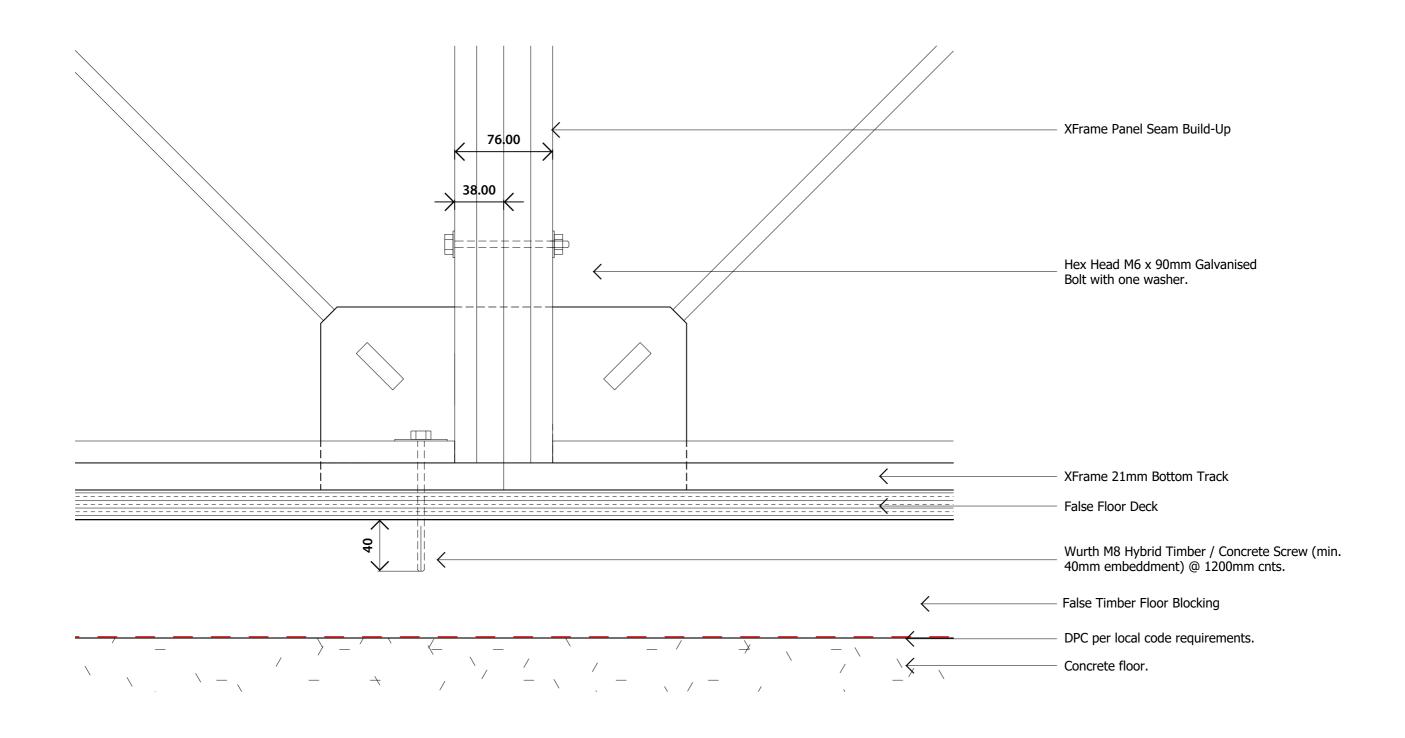

# XFrame Non-Load Bearing Wall Details

Version: July 2024 | System: 8.26i

# **Document Contents:**

- 01. Cover & Contents
- 02. Standard 2.4m Panel Configuration
- 03. Standard 3.0m Panel Configuration
- 04. Generic 2.4m Wall Elevation
- 05. Wall to Floor Hold-Down
- 06. Wall to Ceiling Seismic Deflection Bracket
- 07. Wall to Structure Junction
- 08. Wall to Roof (Free-Standing).
- 09. Ceiling





### **Frame Elevation**

#### All locking plates and angular members are 12mm F8 structural pine plywood.



## **Frame Elevation**

All locking plates and angular members are 12mm F8 structural pine plywood.













Only suitable for 92mm wall thickness.





8.26i



Ceiling Structure Plan (non-standard opening)



Ceiling Structure Plan (Typical)



Elevation