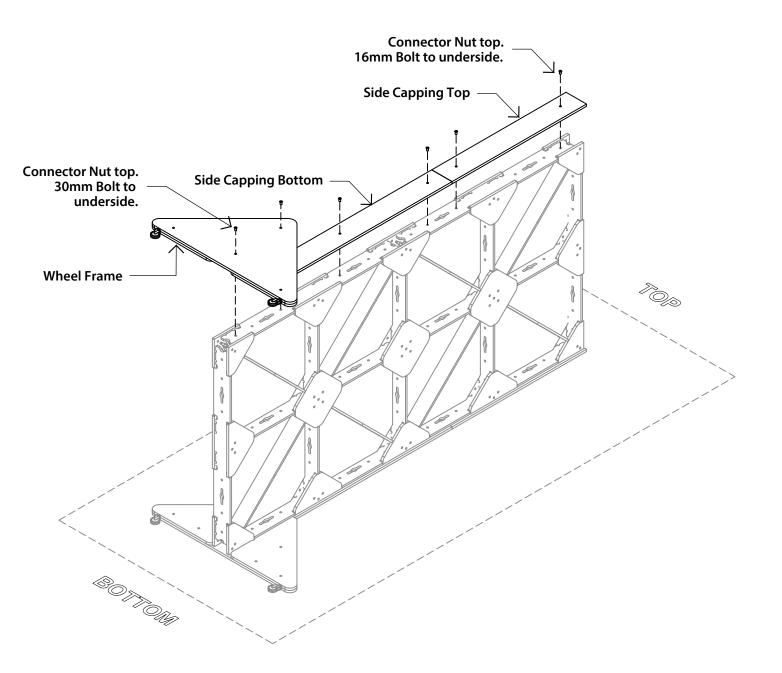

Install 90mm Bolts and Cap Nuts.

90mm Bolt | x15

Connector Nut | x15

Push in side capping bottom and side capping top and bolt in place.

**Parts Required:** 

٩

Side Capping Bottom | x1

Side Capping Top | x1 Connector Nut | x4 16mm Bolt | x4

**Parts Required:** 

Assemble wheel frames x2.

 Inner Foot | x2
 Outer Foot | x2
 Wheel | x4
 Connector | x4
 30mm Bolt | x4
 50mm M8 | x4
 Dowel Nut | x4

 Page 17
 Copyright X-Frame PTY Limited 2021.

Wall Panel - Step 11 Wall Panel

Bolt wheel frame to wall panel.

**Parts Required:** 

Connector | x2 30mm Bolt | x2 Nut

Copyright X-Frame PTY Limited 2021.

Flip wall panel and repeat side capping and wheel frame attatchment.

**Parts Required:** 