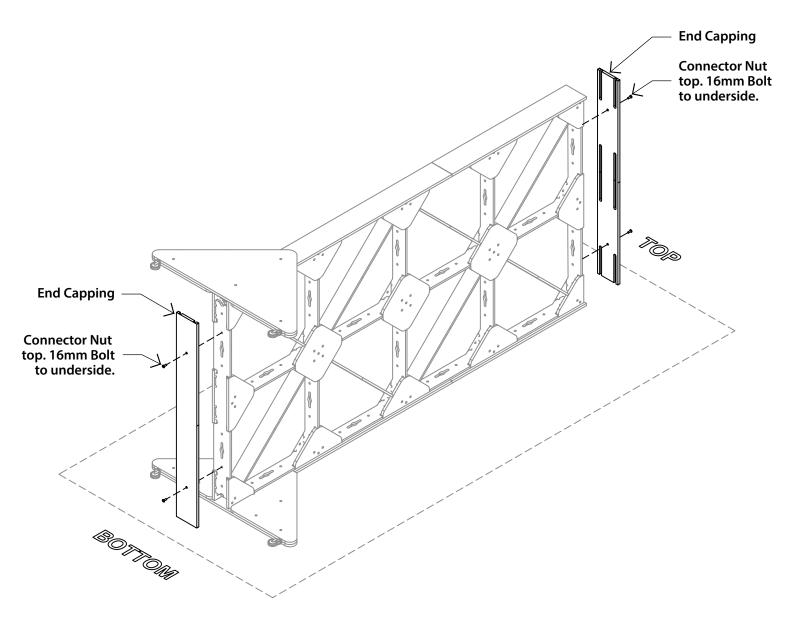

Side Capping Bottom | x1 Side Capping Top | x1 Connector Nut | x6 16mm Bolt | x4 30mm Bolt | x2

Wall Panel - Step 13 Wall Panel

Push in end capping to bottom and top of wall panel and bolt in place.

**Parts Required:** 

End Capping | x2 Connecto

Connector Nut | x4 16mm Bolt | x4

Wall Panel - Step 14 Wall Panel

Rotate wall panel to standing position.

Attach Lining Clips to locking plates and external linings.

Attach external linings to frame.