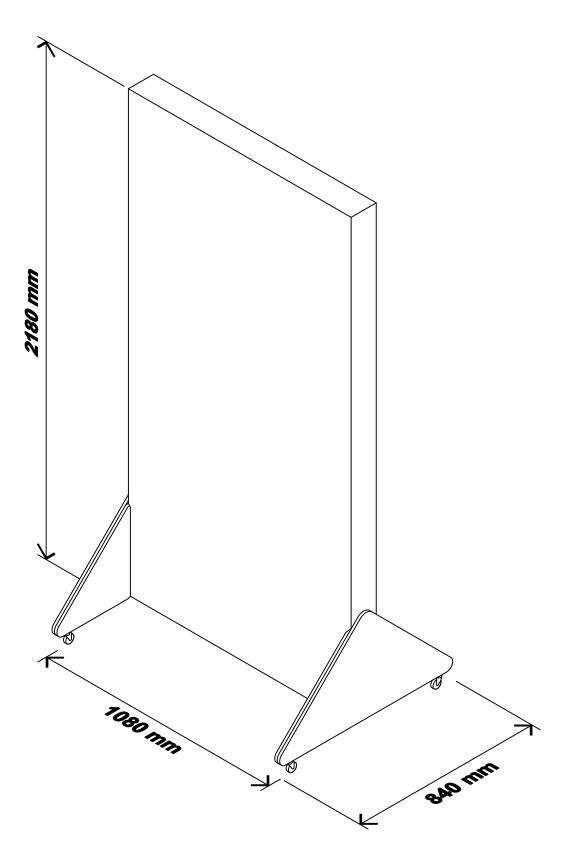

**Parts Required:** 

Assemble wheel frames x2.

 Inner Foot | x2
 Outer Foot | x2
 Wheel | x4
 Connector | x4
 30mm Bolt | x4
 50mm M8 | x4
 Dowel Nut | x4

 Page 17
 Copyright X-Frame PTY Limited 2021.

Wall Panel - Step 11 Wall Panel

Bolt wheel frame to wall panel.

**Parts Required:** 

Connector | x2 30mm Bolt | x2 Nut

Copyright X-Frame PTY Limited 2021.

Flip wall panel and repeat side capping and wheel frame attatchment.

**Parts Required:** 