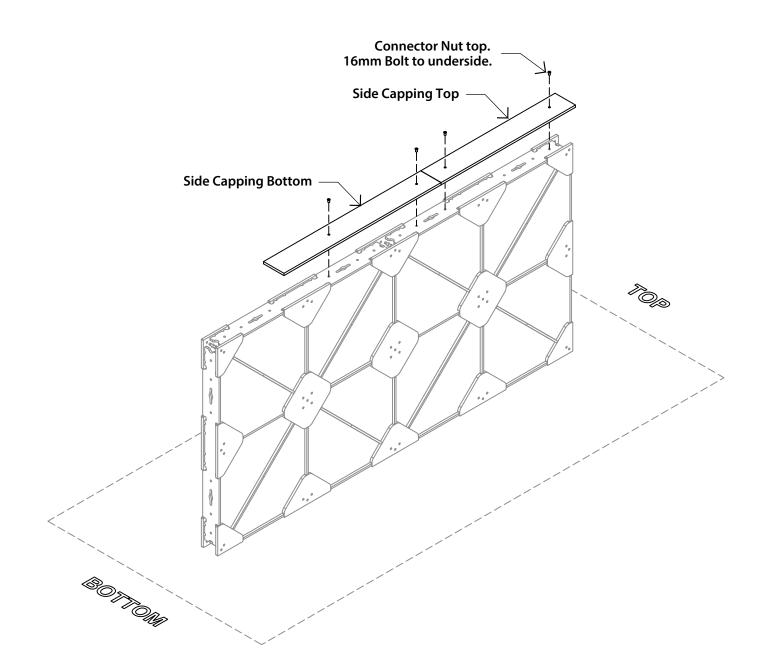

Install 90mm Bolts and Cap Nuts.

90mm Bolt | x15

Connector Nut | x15

Push in side capping bottom and side capping top and bolt in place.

**Parts Required:** 

٩

Side Capping Bottom | x1

Side Capping Top | x1 Connector Nut | x4 16mm Bolt | x4