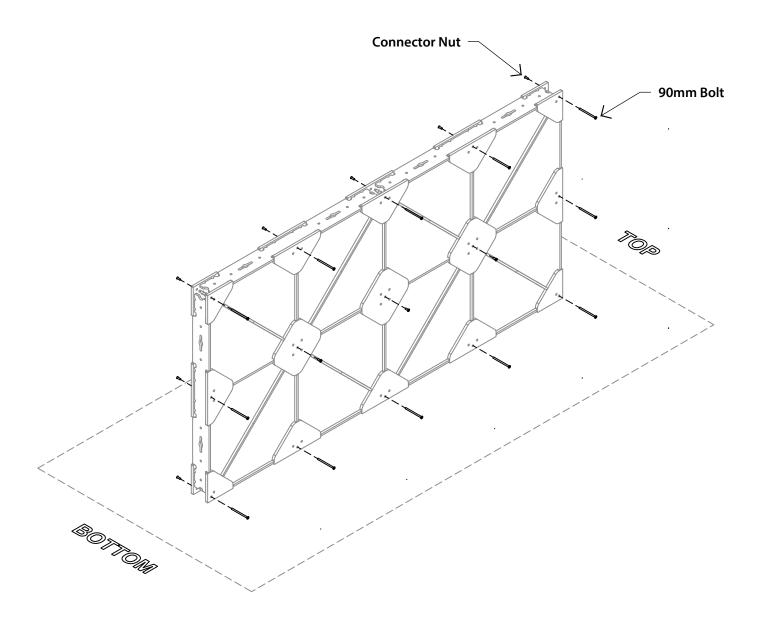

Install 90mm Bolts and Cap Nuts.

90mm Bolt | x15

Connector Nut | x15

Push in side capping bottom and side capping top and bolt in place.

**Parts Required:** 

٩

Side Capping Bottom | x1

Side Capping Top | x1 Connector Nut | x4 16mm Bolt | x4