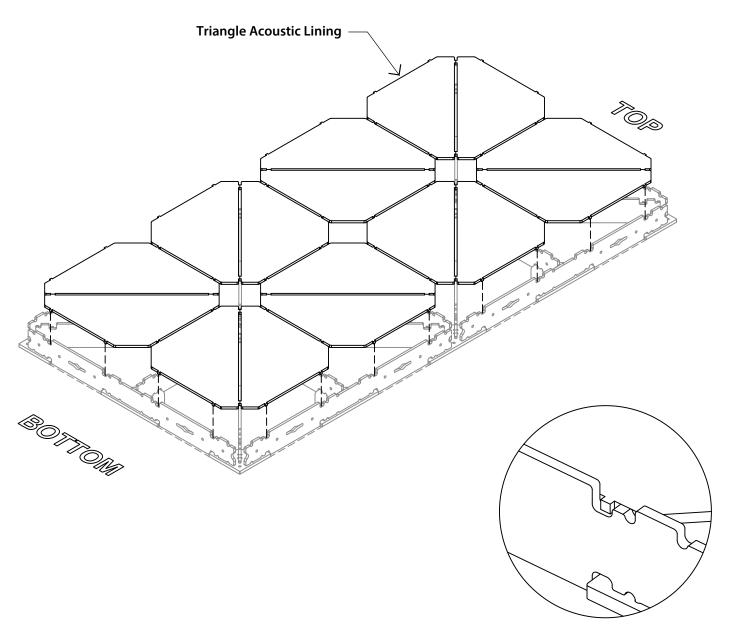

Wall Panel - Step 3 Wall Panel

Hit parts 1 and 2 into locking plates using a mallet.

*Wall Panel - Step 4* Wall Panel

Hit parts 3 into locking plates using a mallet.

Insert triangular acoustic panels into recessed slots.

Triangle Acoustic Lining | x16

*Wall Panel - Step 6* Wall Panel

Hit locking plates X, 5 and 6 using a rubber mallet.

Parts Required:

Copyright X-Frame PTY Limited 2021.

*Wall Panel - Step 7* Wall Panel

Rotate wall panel onto side.