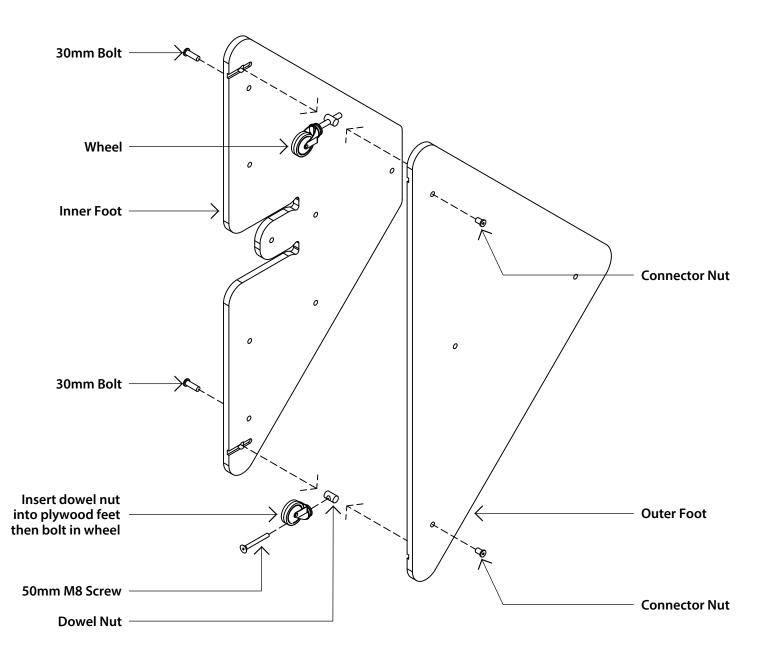

**Parts Required:** 

Assemble wheel frames x2.

 Inner Foot | x2
 Outer Foot | x2
 Wheel | x4
 Connector | x4
 30mm Bolt | x4
 50mm M8 | x4
 Dowel Nut | x4

 Page 17
 Copyright X-Frame PTY Limited 2021.

Wall Panel - Step 11 Wall Panel

Bolt wheel frame to wall panel.

**Parts Required:** 

Connector | x2 30mm Bolt | x2 Nut

Copyright X-Frame PTY Limited 2021.

Flip wall panel and repeat side capping and wheel frame attatchment.

**Parts Required:** 