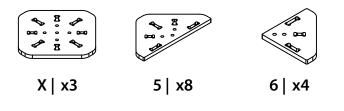

## Wall Panel

Part '1' x 9

Part '2' x 4

Part '3' x 8

Part 'Х' х б

S.

Part '5' x 16

Part '6' x 8

Triangle Acoustic Lining | x16

*Wall Panel - Step 6* Wall Panel

Hit locking plates X, 5 and 6 using a rubber mallet.

Parts Required:

Copyright X-Frame PTY Limited 2021.

*Wall Panel - Step 7* Wall Panel

Rotate wall panel onto side.