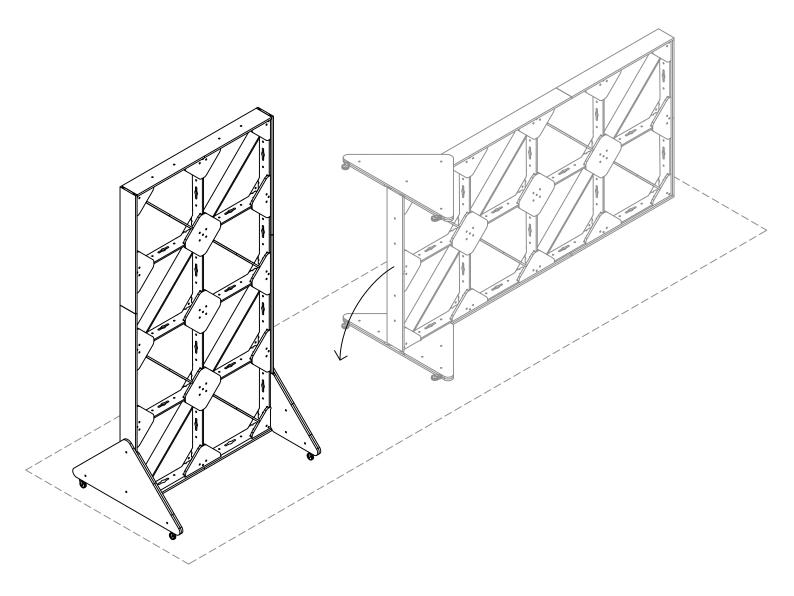

Triangle Acoustic Lining | x16

*Wall Panel - Step 6* Wall Panel

Hit locking plates X, 5 and 6 using a rubber mallet.

Parts Required:

Copyright X-Frame PTY Limited 2021.

*Wall Panel - Step 7* Wall Panel

Rotate wall panel onto side.

**Parts Required:** 

Assemble wheel frames x2.

 Inner Foot | x2
 Outer Foot | x2
 Wheel | x4
 Connector | x4
 30mm Bolt | x4
 50mm M8 | x4
 Dowel Nut | x4

 Page 17
 Copyright X-Frame PTY Limited 2021.

Wall Panel - Step 11 Wall Panel

Bolt wheel frame to wall panel.

**Parts Required:** 

Connector | x2 30mm Bolt | x2 Nut

Copyright X-Frame PTY Limited 2021.

Flip wall panel and repeat side capping and wheel frame attatchment.

**Parts Required:** 