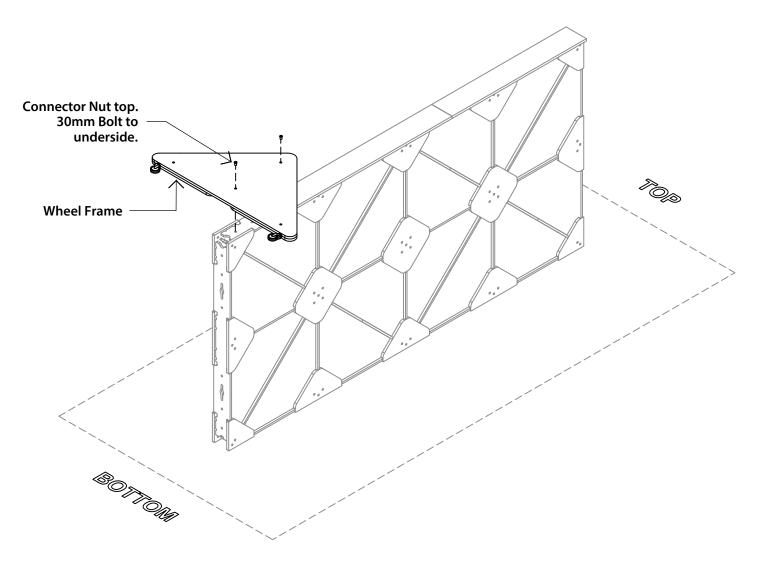

Bolt wheel frame to wall panel.

**Parts Required:** 

Connector | x2 30mm Bolt | x2 Nut

Copyright X-Frame PTY Limited 2021.

Flip wall panel and repeat side capping and wheel frame attatchment.

**Parts Required:** 