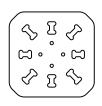

Triangle Acoustic Lining | x16

*Wall Panel - Step 6* Wall Panel

Hit locking plates X, 5 and 6 using a rubber mallet.

Parts Required:

Copyright X-Frame PTY Limited 2021.

*Wall Panel - Step 7* Wall Panel

Rotate wall panel onto side.