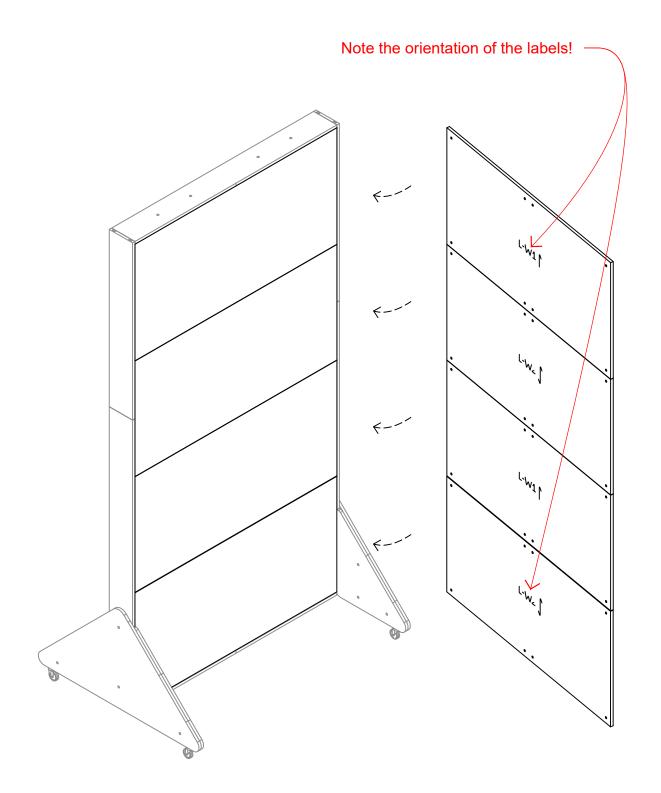

End Capping | x2 Connecto

Connector Nut | x4 16mm Bolt | x4

Wall Panel - Step 14 Wall Panel

Rotate wall panel to standing position.

Attach Lining Clips to locking plates and external linings.

Attach external linings to frame.