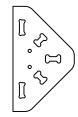

Wall Panel - Step 3 Wall Panel

Hit parts 1 and 2 into locking plates using a mallet.

*Wall Panel - Step 4* Wall Panel

Hit parts 3 into locking plates using a mallet.

Insert triangular acoustic panels into recessed slots.