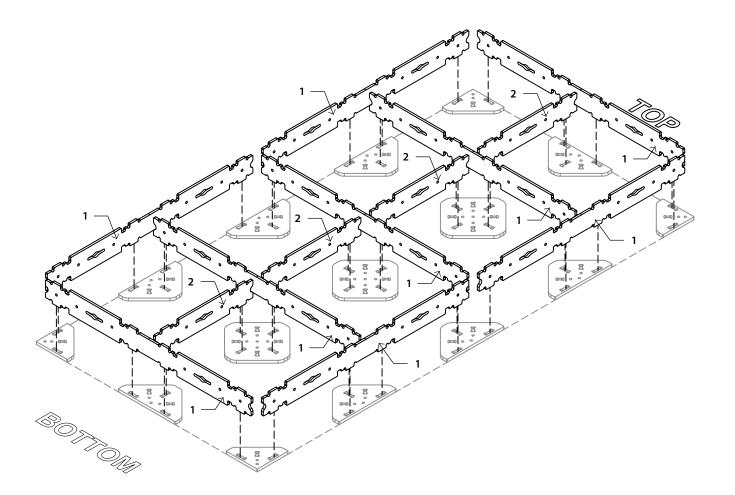

Wall Panel - Step 3 Wall Panel

Hit parts 1 and 2 into locking plates using a mallet.

*Wall Panel - Step 4* Wall Panel

Hit parts 3 into locking plates using a mallet.

Insert triangular acoustic panels into recessed slots.