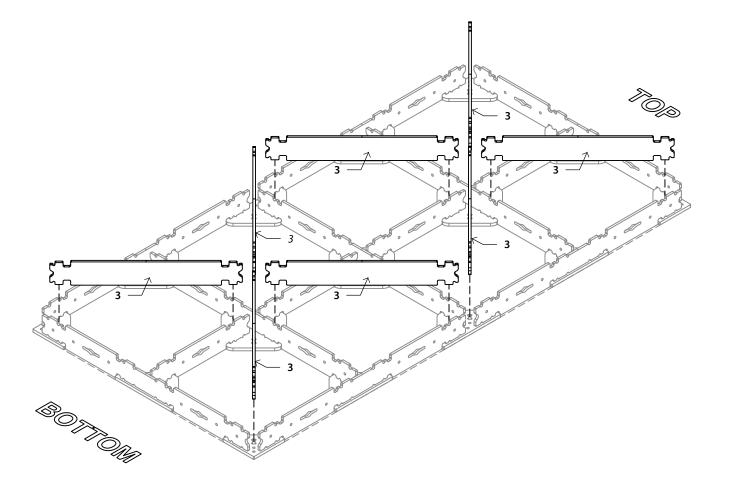

Wall Panel - Step 3 Wall Panel

Hit parts 1 and 2 into locking plates using a mallet.

*Wall Panel - Step 4* Wall Panel

Hit parts 3 into locking plates using a mallet.

Insert triangular acoustic panels into recessed slots.