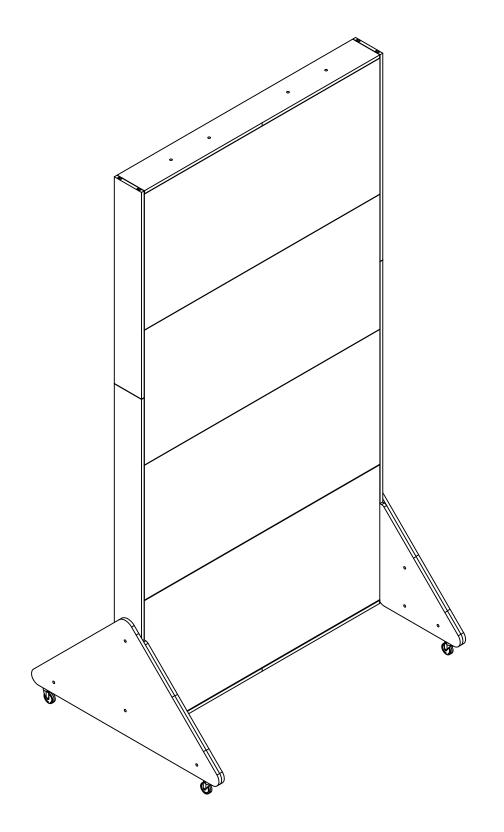

End Capping | x2 Connecto

Connector Nut | x4 16mm Bolt | x4

Wall Panel - Step 14 Wall Panel

Rotate wall panel to standing position.

Attach Lining Clips to locking plates and external linings.

Attach external linings to frame.