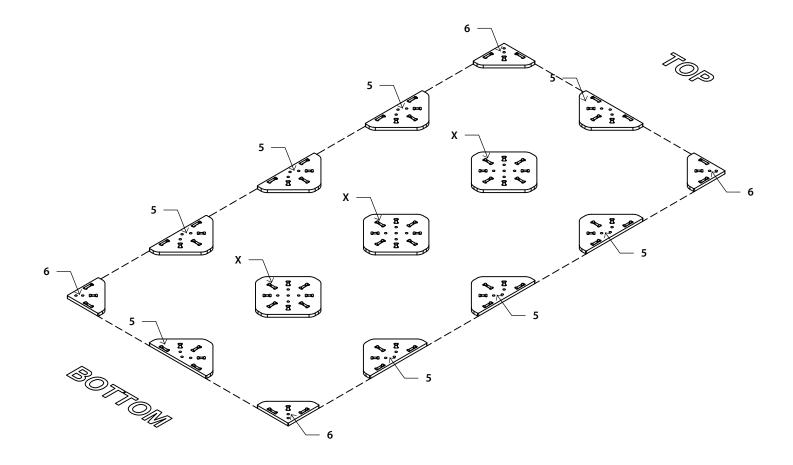

Rubber Mallet x 1

Product Part Overview Wall Panel

Wall Panel - Step 1 Wall Panel

Approximately arrange 'locking-plates' on a hard flat surface as pictured.

**Parts Required:** 

Copyright X-Frame PTY Limited 2021.

Triangle Acoustic Lining | x16

*Wall Panel - Step 6* Wall Panel

Hit locking plates X, 5 and 6 using a rubber mallet.

Parts Required:

Copyright X-Frame PTY Limited 2021.

*Wall Panel - Step 7* Wall Panel

Rotate wall panel onto side.