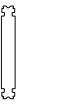

Install 90mm Bolts and Cap Nuts.

90mm Bolt | x15

Connector Nut | x15

Push in side capping bottom and side capping top and bolt in place.

**Parts Required:** 

٩

Side Capping Bottom | x1

Side Capping Top | x1 Connector Nut | x4 16mm Bolt | x4

Side Capping Bottom | x1 Side Capping Top | x1 Connector Nut | x6 16mm Bolt | x4 30mm Bolt | x2

Wall Panel - Step 13 Wall Panel

Push in end capping to bottom and top of wall panel and bolt in place.

**Parts Required:** 