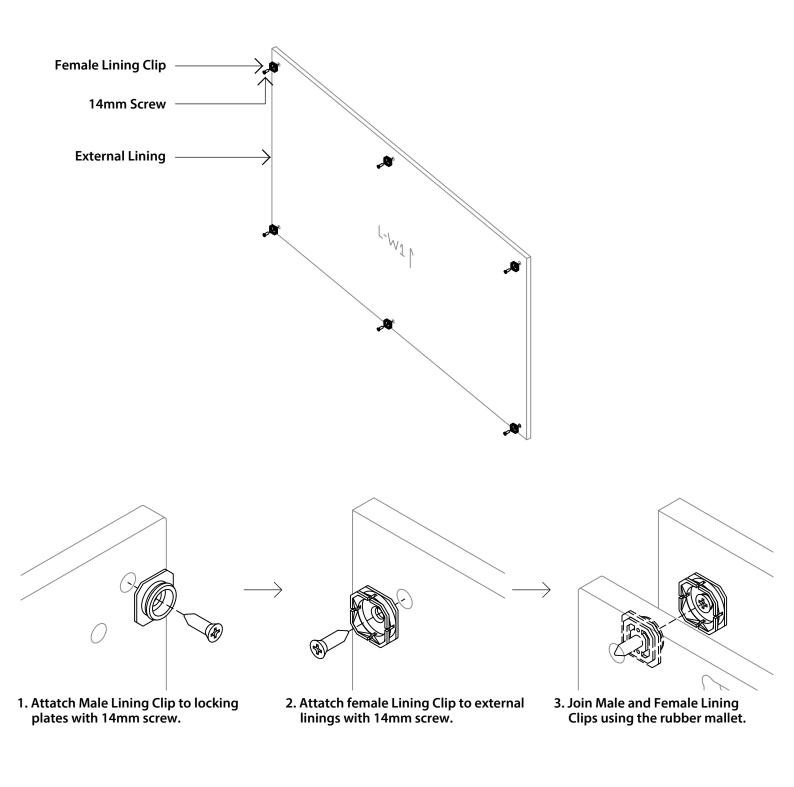

End Capping | x2 Connecto

Connector Nut | x4 16mm Bolt | x4

Wall Panel - Step 14 Wall Panel

Rotate wall panel to standing position.

Attach Lining Clips to locking plates and external linings.

Attach external linings to frame.