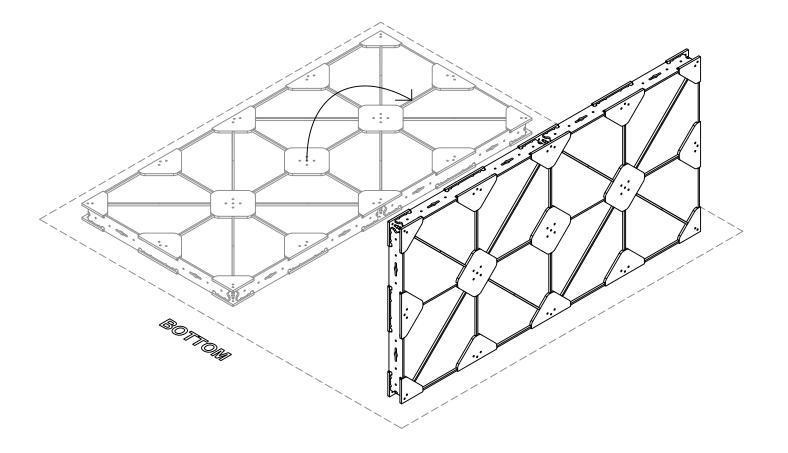

Triangle Acoustic Lining | x16

*Wall Panel - Step 6* Wall Panel

Hit locking plates X, 5 and 6 using a rubber mallet.

Parts Required:

Copyright X-Frame PTY Limited 2021.

*Wall Panel - Step 7* Wall Panel

Rotate wall panel onto side.