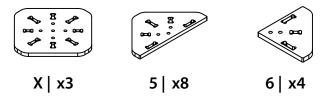

## Wall Panel

Part '1' x 9

Part '2' x 4

Part '3' x 8

Part 'Х' х б

S.

Part '5' x 16

Part '6' x 8