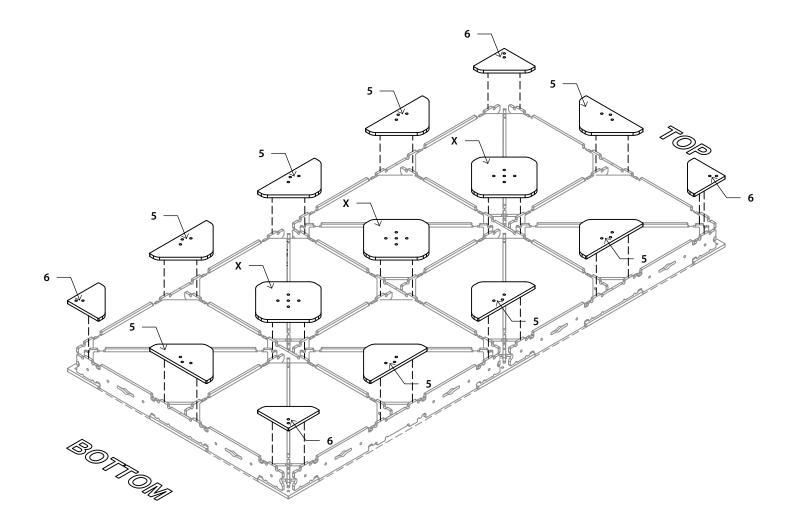

Triangle Acoustic Lining | x16

*Wall Panel - Step 6* Wall Panel

Hit locking plates X, 5 and 6 using a rubber mallet.

Parts Required:

Copyright X-Frame PTY Limited 2021.

*Wall Panel - Step 7* Wall Panel

Rotate wall panel onto side.