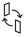

# **Vertical Quiet Wall**

The Vertical Quiet Wall is a premium, modular acoustic solution ideal for both educational and office spaces. Its' design allows for easy deployment in dynamic workspaces to adapt to changing needs and impromptu collaboration.

#### Customisable

The Quiet Wall's clip-on linings include options for custom printing, patterned grove textures, and different colourways.

#### **Vertical Quiet Wall Configurations**

Moveable Quiet Wall

Nested Quiet Walls

|                 | Dimensions (WxDxH)                                                                                                             |       |        |
|-----------------|--------------------------------------------------------------------------------------------------------------------------------|-------|--------|
| Quiet Wall 1800 | 1200mm                                                                                                                         | 116mm | 1800mm |
| Notes:          | <ul> <li>Allow 24mm for cappings/trims.</li> <li>Feet/portable feet are 6mm thick steel, extending 430mm each size.</li> </ul> |       |        |