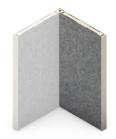

### **Studio Wall Configurations**

Single Panel or Corner Configuration

1800mm or 2400mm Height Panels

Fixed to the floor, feet or portable feet.

|                  | Dimensions (WxDxH)                                                                                                             |       |        |
|------------------|--------------------------------------------------------------------------------------------------------------------------------|-------|--------|
| Studio Wall 1800 | 1200mm                                                                                                                         | 116mm | 1800mm |
| Studio Wall 2400 | 1200mm                                                                                                                         | 116mm | 2400mm |
| Notes:           | <ul> <li>Allow 24mm for cappings/trims.</li> <li>Feet/portable feet are 6mm thick steel, extending 430mm each size.</li> </ul> |       |        |