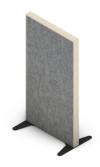

### **Studio Wall Configurations**

Single Panel or Corner Configuration

1800mm or 2400mm Height Panels

Fixed to the floor, feet or portable feet.

|                  | Dimensions (WxDxH)                                                                                                             |       |        |
|------------------|--------------------------------------------------------------------------------------------------------------------------------|-------|--------|
| Studio Wall 1800 | 1200mm                                                                                                                         | 116mm | 1800mm |
| Studio Wall 2400 | 1200mm                                                                                                                         | 116mm | 2400mm |
| Notes:           | <ul> <li>Allow 24mm for cappings/trims.</li> <li>Feet/portable feet are 6mm thick steel, extending 430mm each size.</li> </ul> |       |        |