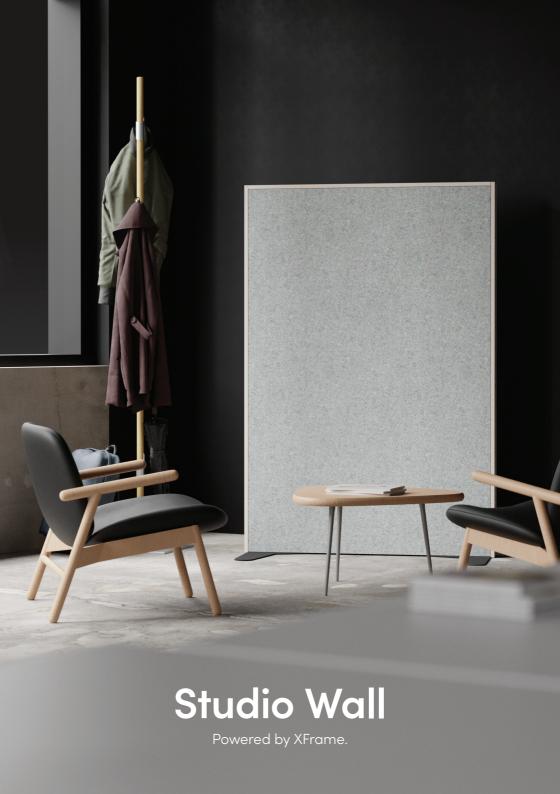

#### Customisable

The Studio Wall's clip-on linings include options for custom printing, patterned grove textures, different colourways and accessories to expand the functionality of the product.

#### Colourways